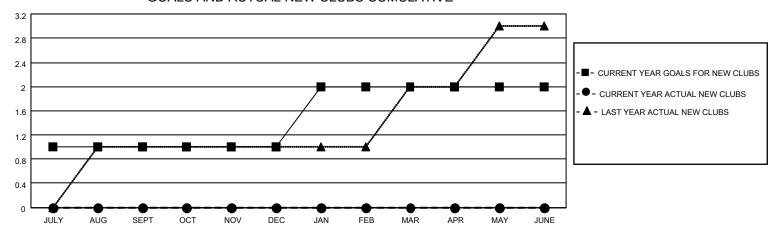

### GOALS AND ACTUAL NEW CLUBS CUMULATIVE

## District 310 A2

| Clubs RESULTS FOR 2022-2023 |   |   |   | Members RESULTS FOR 2022-2023 |    |    |   |
|-----------------------------|---|---|---|-------------------------------|----|----|---|
|                             |   |   |   |                               |    |    |   |
| JULY/AUG/SEPT               | 1 | 0 | 0 | JULY/AUG/SEPT                 | 50 | 41 | 5 |
| OCT/NOV/DEC                 | 0 | 0 | 0 | OCT/NOV/DEC                   | 50 | 0  | 0 |
| JAN/FEB/MAR                 | 1 | 0 | 0 | JAN/FEB/MAR                   | 10 | 0  | 0 |
| APR/MAY/JUNE                | 0 | 0 | 0 | APR/MAY/JUNE                  | 20 | 0  | 0 |