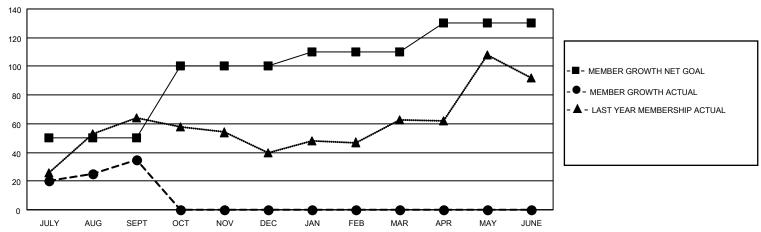

#### GOALS AND ACTUAL MEMBERS CUMULATIVE

| DROPPED CLUBS: 0 |   | 12 CLUBS OF 42 ADDED 1 OR<br>MORE NEW MEMBERS | GENDER DISTRIBUTION                |              |  |
|------------------|---|-----------------------------------------------|------------------------------------|--------------|--|
|                  |   | WORE NEW WEWBERS                              | MALE                               | 501 (42.89%) |  |
|                  |   |                                               | FEMALE 667 (57.11%)                |              |  |
| DROPPED MEMBERS  |   |                                               | NON BINARY                         | 0 (0.00%)    |  |
|                  |   |                                               | PREFER NOT TO ANSWER               | 0 (0.00%)    |  |
| DECEASED         | 2 |                                               |                                    |              |  |
| CLUB CANCELLED   | 0 | CLICK HERE FOR CUMULATIVE                     | TOTAL FAMILY UNIT MEMBERS          | 72           |  |
| OTHER            | 3 | MEMBERSHIP DATA                               |                                    |              |  |
| TOTAL            | 5 |                                               | FAMILY MEMBERS PAYING HALF DUES 37 |              |  |
|                  |   |                                               |                                    |              |  |

## District 310 A2

| Clubs RESULTS FOR 2022-2023 |   |   |   | Members RESULTS FOR 2022-2023 |    |    |   |
|-----------------------------|---|---|---|-------------------------------|----|----|---|
|                             |   |   |   |                               |    |    |   |
| JULY/AUG/SEPT               | 1 | 0 | 0 | JULY/AUG/SEPT                 | 50 | 41 | 5 |
| OCT/NOV/DEC                 | 0 | 0 | 0 | OCT/NOV/DEC                   | 50 | 0  | 0 |
| JAN/FEB/MAR                 | 1 | 0 | 0 | JAN/FEB/MAR                   | 10 | 0  | 0 |
| APR/MAY/JUNE                | 0 | 0 | 0 | APR/MAY/JUNE                  | 20 | 0  | 0 |